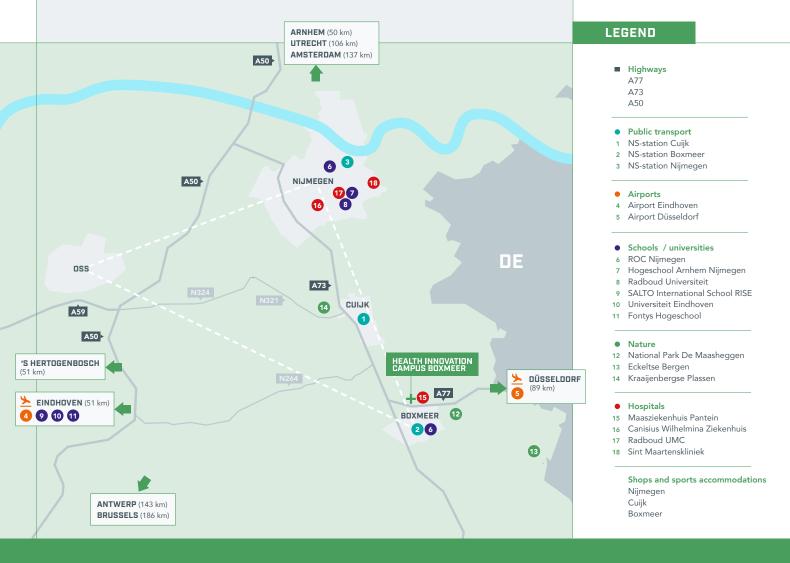

#### Direct access to laboratories and hospitals

Close proximity and partnerships with healthcare providers, including on-campus hospital Maasziekenhuis Pantein, streamline joint healthcare development and research.