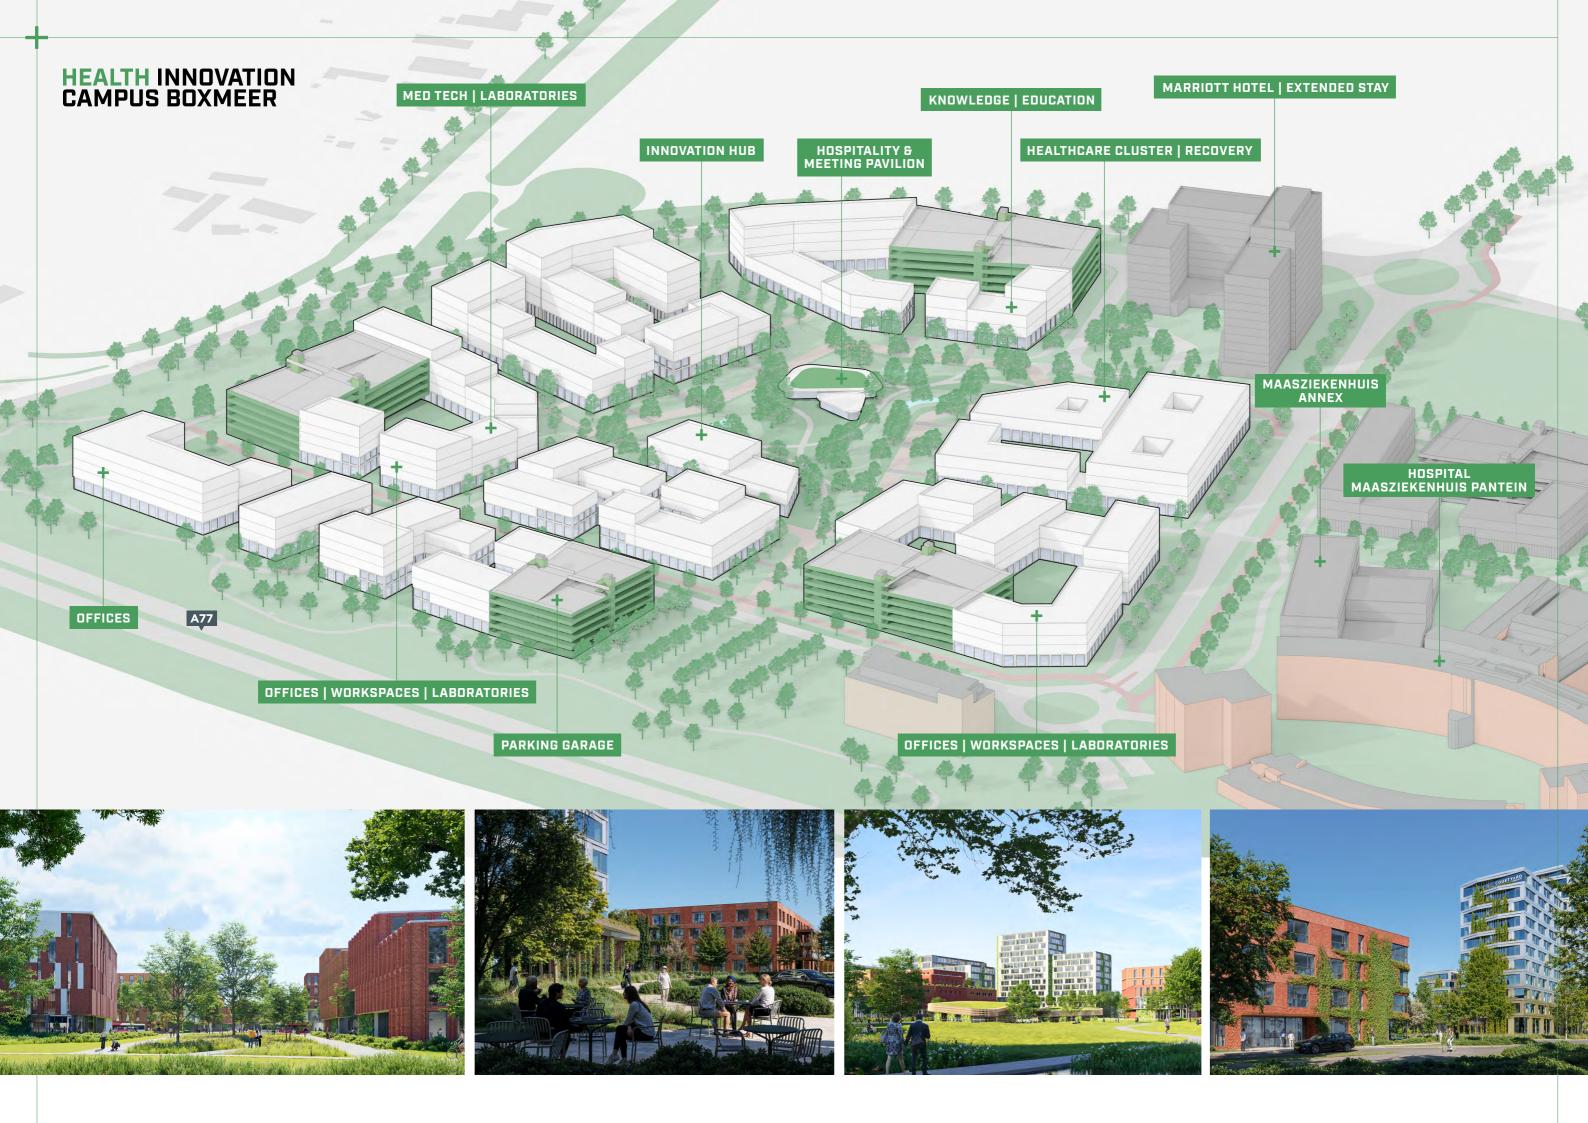

# Why choose Health Innovation Campus Boxmeer?

### Health innovation starts here

At Health Innovation Campus Boxmeer (HICB), healthcare institutions collaborate directly with companies and knowledge institutes to address pressing healthcare challenges. Whether in digital healthcare, medical devices, or nutrition solutions, Health Innovation Campus Boxmeer provides the knowledge, networks, and facilities needed to accelerate healthcare innovation.

### + Supportive facilities for advanced healthcare

Healthcare institutions continuously seek innovative housing solutions for care delivery, patients, clients, and staff. At HICB, you will find modern, sustainable buildings designed with flexibility in mind, combining sustainability and well-being to enhance both care quality and workplace satisfaction.

### Sustainable and future-proof

HICB is not just sustainable; it's specifically built for future needs. The campus provides a healthy working environment where healthcare professionals, researchers, and businesses can collaborate and thrive. Green spaces, circular materials, and energy-efficient buildings reduce the ecological footprint while creating a healthier workplace.

### Accommodation tailored for patients and special groups

Health Innovation Campus Boxmeer provides facilities suitable for primary, secondary, and tertiary healthcare, alongside accommodation for rehabilitation patients.

### Short and extended stays for professionals

The dual-branded Marriott International hotel on-campus offers convenient accommodation for employees, students, and family visits for both short-term and extended periods.

#### Direct access to laboratories and hospitals

Close proximity and partnerships with healthcare providers, including on-campus hospital Maasziekenhuis Pantein, streamline joint healthcare development and research.