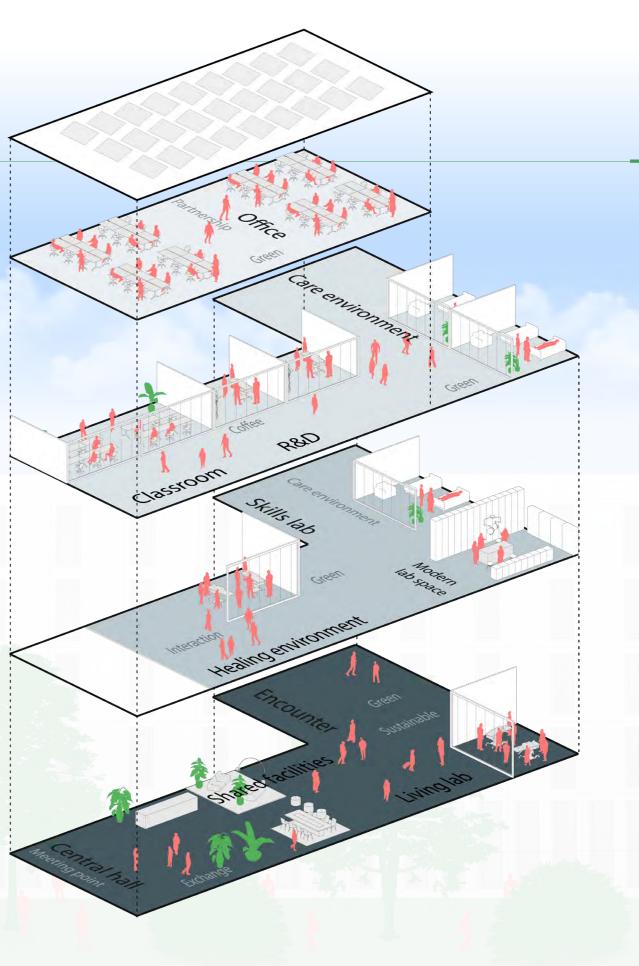

### + Supportive facilities for advanced healthcare

Healthcare institutions continuously seek innovative housing solutions for care delivery, patients, clients, and staff. At HICB, you will find modern, sustainable buildings designed with flexibility in mind, combining sustainability and well-being to enhance both care quality and workplace satisfaction.

### Sustainable and future-proof

HICB is not just sustainable; it's specifically built for future needs. The campus provides a healthy working environment where healthcare professionals, researchers, and businesses can collaborate and thrive. Green spaces, circular materials, and energy-efficient buildings reduce the ecological footprint while creating a healthier workplace.

### Accommodation tailored for patients and special groups

Health Innovation Campus Boxmeer provides facilities suitable for primary, secondary, and tertiary healthcare, alongside accommodation for rehabilitation patients.