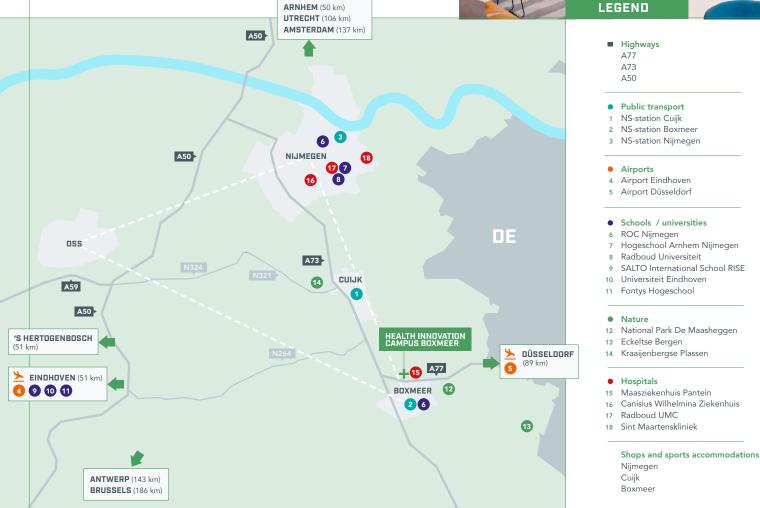

#### Strategic location amidst knowledge regions

Located strategically between prominent knowledge and innovation hubs in the Netherlands, Belgium, and Germany, Health Innovation Company Boxmeer positions your company perfectly for international collaboration and growth. An inspiring environment designed for collaboration and knowledge sharing to fuel healthcare innovation.

## + Strategically connected

With the arrival of the Health Innovation Campus, Boxmeer becomes the vital link between leading healthcare innovation hubs in the Netherlands, Belgium and Germany. As a centre for international collaboration in medtech, AI and biotechnology, it opens the door to limitless opportunities.

#### Gateway to European innovation hubs

Enjoy comfortable proximity to leading life science & health clusters and major international cities like Antwerp, Brussels, Düsseldorf, and Cologne.