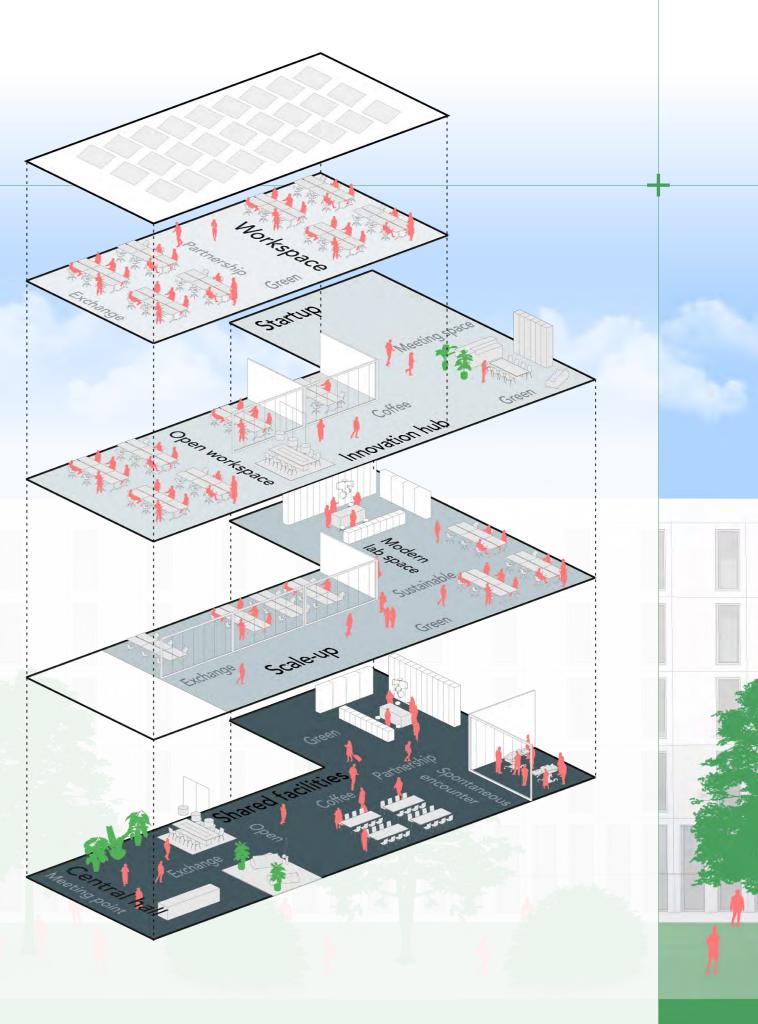

### + Customised facilities

In a rapidly evolving sector, flexibility is vital. HICB provides 200,000 m<sup>2</sup> of customisable office spaces, labs, and production facilities tailored specifically to your current and future ambitions.

#### Scalable spaces

Facilities at Health Innovation Campus Boxmeer seamlessly scale up with your ambitions, whether you're a promising start-up or a global enterprise.

#### **Tailored delivery**

Spaces are delivered either shell or turn-key, allowing immediate operational use, so your business can focus solely on innovation.

#### Dynamic and accessible

Open office spaces and shared facilities build a community where innovation naturally thrives.