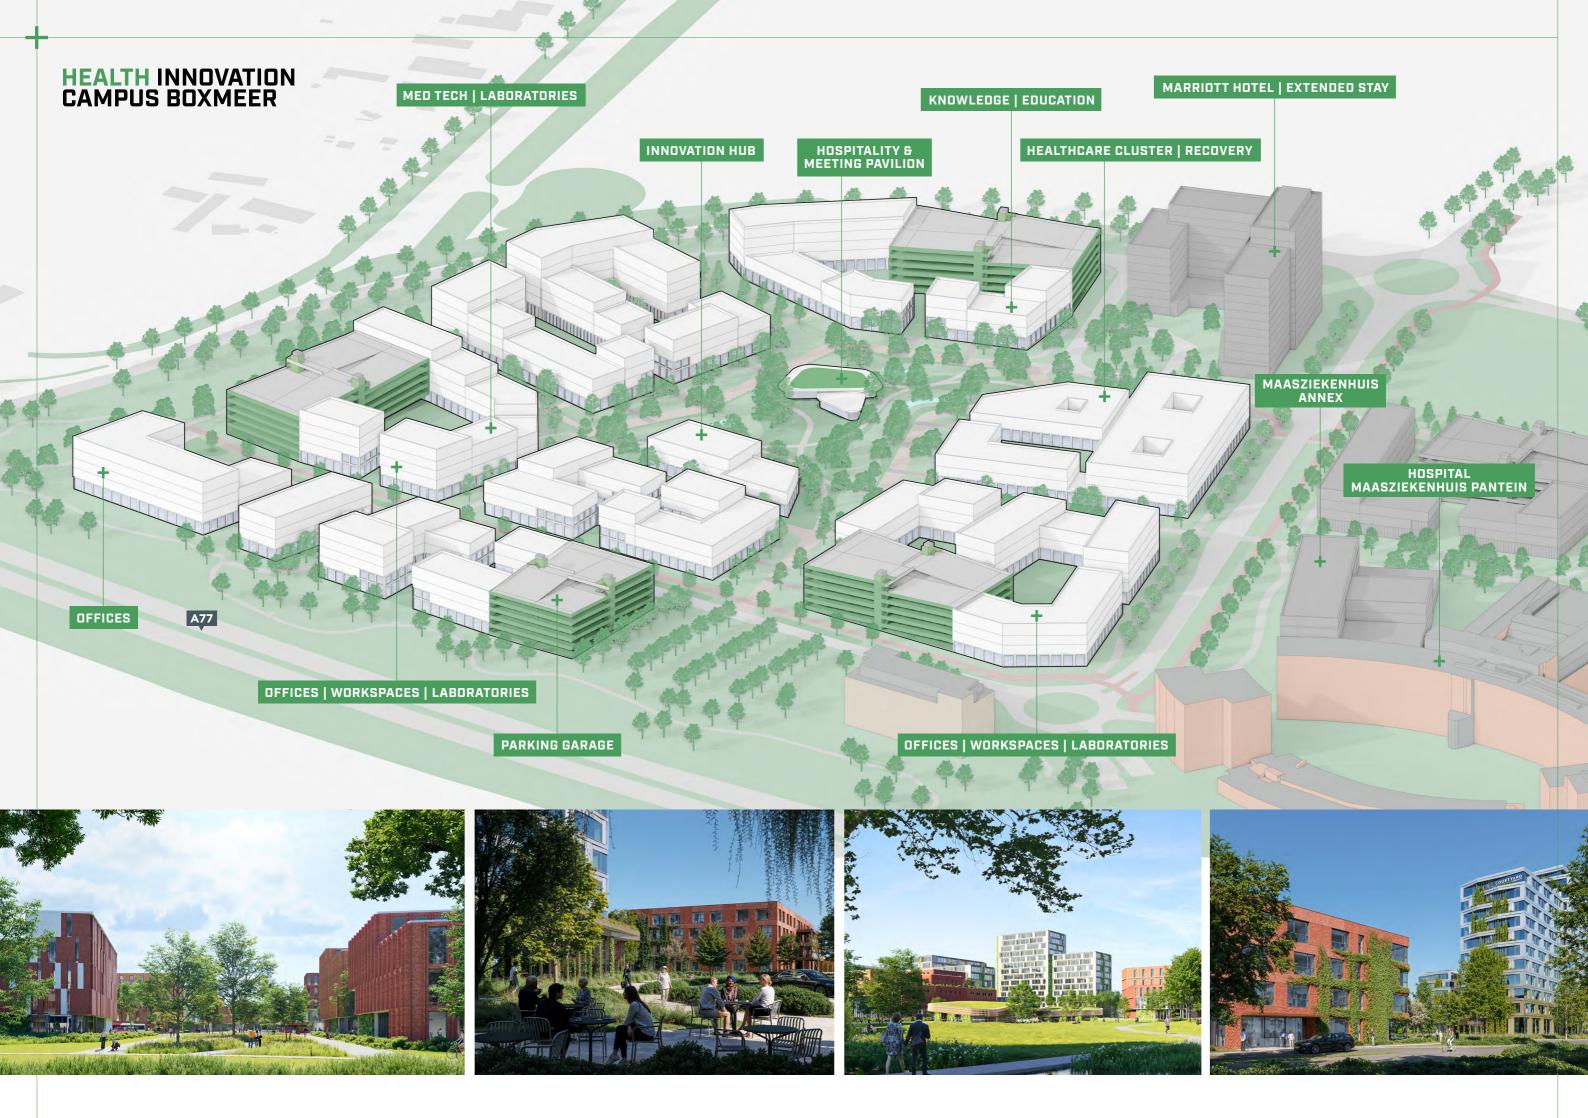

## Why choose Health Innovation Campus Boxmeer?

### + Customised facilities

In a rapidly evolving sector, flexibility is vital. HICB provides 200,000 m<sup>2</sup> of customisable office spaces, labs, and production facilities tailored specifically to your current and future ambitions.

#### Scalable spaces

Facilities at Health Innovation Campus Boxmeer seamlessly scale up with your ambitions, whether you're a promising start-up or a global enterprise.

#### **Tailored delivery**

Spaces are delivered either shell or turn-key, allowing immediate operational use, so your business can focus solely on innovation.

#### Stay, connect, and collaborate

The dual-branded Marriott International hotel offers comfortable rooms for short and extended stays, modern conference amenities, a bar, and a restaurant, creating an inviting hub for international connections, knowledge exchange, and relaxation.